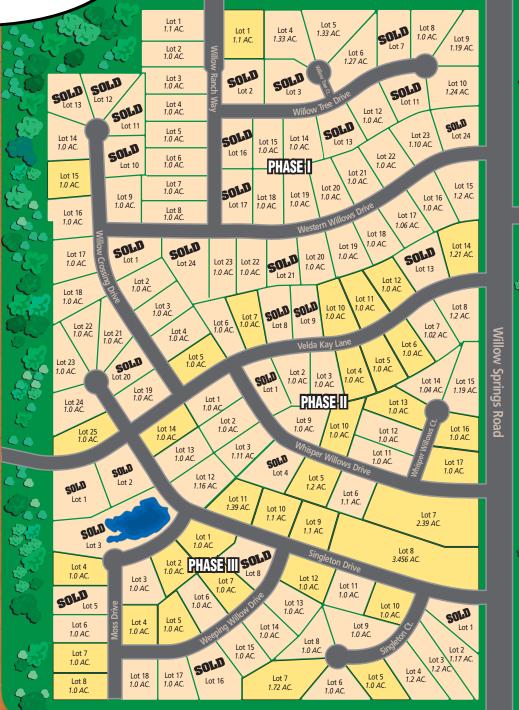

## Another perfect day at Willow Springs Ranch.

Willow Springs is just right for anyone searching for the peace and quiet of country living with lots that are a minimum of one acre featuring front lawns with 50-foot setbacks. Because you're only 10 minutes from downtown Fort Worth, you can kick it up a notch whenever you like. And it's only a short walk or golf cart ride to great golfing at Willow Springs Golf Course.