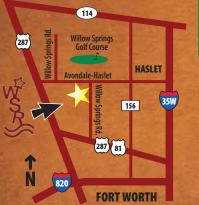

1800 Fairway Bend Drive Haslet, TX 76052 Office Phone (817) 439-3032 Cell Phone (817) 614-4322 www.drmosshomes.com Mossdr@sbcglobal.net

FROM 35W exit Westport Blvd. to FM 156, go south on FM156 to Avondale-Haslet, turn left, Willow Springs Ranch will be on your left.

FROM 114 go South on FM156 to Avondale-Haslet, turn left, Willow Springs Ranch will be on your left.

TAKE 287N to Willow Springs. Proceed North and Willow Springs Ranch will be on your left.